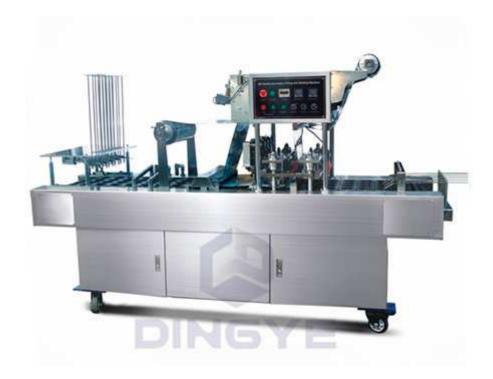

## BG60A Automatic Cup Filling and Sealing Machine

This machine is made of stainless steel with easy equipment, it has been long tested and its performance gained a very high reputation from our clients because of its easy operation and smooth work in low failure rate. We can produce the machine under the customer's special requirements. Machine suitable for beverage, such as soil bean, milk, fruit juice, mineral water. And it can automatically do cup setting, filling, photoelectric pattern proofread, sealing, printing date, cutting & discharging.

## **Technical Data:**

| Model         | BG60A           |
|---------------|-----------------|
| Power Source  | 220V 3.5KW      |
| Capacity      | 64cups/min      |
| Temperature   | 0-300°C         |
| Seal material | PE PP PE/PET    |
| Dimension     | 2360×820×1550mm |
| Weight        | 500Kgs          |