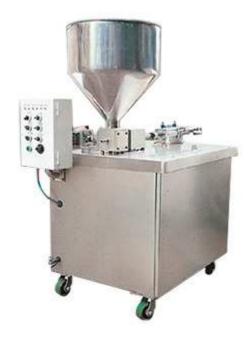

## Liquid Paste Filling Machine PF

## FEATURES:

- 1. Match with automatic bag packing machine for quantitative filling function.
- 2. Can be as a filling machine separately.
- 3. High precision and easy to operate.

## **APPLICATIONS:**

This machine is suitable for charging high, low viscosity and hot fill products, e.g. curry, meat sauce, shampoo, soups and juice.

## SPECIFICATIONS:

| Model              | PF-1      | PF-2       | PF-3        |
|--------------------|-----------|------------|-------------|
| Filling Range      | 100g~500g | 500g~1000g | 1000g~2000g |
| Capacity (Cup/Min) | 25~30     | 15~20      | 5~15        |
| Electric Power     | AC 220V   | AC 220V    | AC 220V     |
| Air Compressor     | 2HP       | 2HP        | 3HP         |