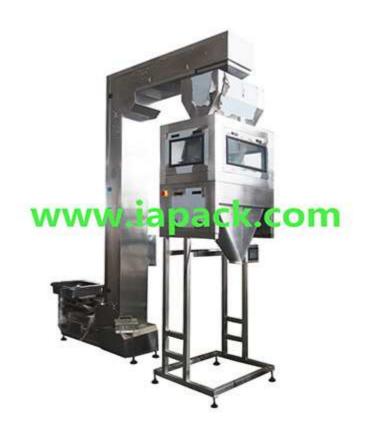

## ZJS-15K Granules Linear Weighing Machine

ZJS-15K Granules Linear Weighing Machine is suitable for weighing of granule, such as cereal, seed, coffee beans, nuts, etc. It is also suitable for non-food industry such as screws, bolts and plastic components.

## Specifications:

| Model               | ZJS-15K                                        |
|---------------------|------------------------------------------------|
| Weighing Range      | 3-15K                                          |
| Weighing Accuracy   | ±1-5g                                          |
| Max. Weighing Speed | 10-15WPM                                       |
| Hopper Volume       | 15L                                            |
| Control System      | MCU                                            |
| Operation Panel     | 7 inch touch screen                            |
| Power Supply        | AC220V ±10% ,50Hz(60Hz) 1KW                    |
| Net Weight          | 400KG                                          |
| Optional Devices    | Dimple plate/10 inch touch screen/Teflon paint |