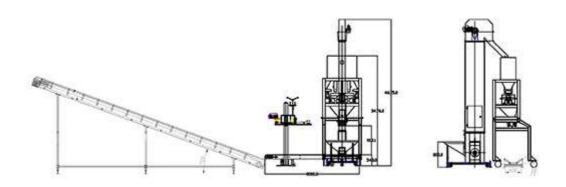

## ZJS-15K Granules Linear Weighing Machine

ZJS-15K Granules Linear Weighing Machine is suitable for weighing of granule, such as cereal, seed, coffee beans, nuts, etc. It is also suitable for non-food industry such as screws, bolts and plastic components.

## Specifications:

| Model               | ZJS-15K                                        |
|---------------------|------------------------------------------------|
| Weighing Range      | 3-15K                                          |
| Weighing Accuracy   | ±1-5g                                          |
| Max. Weighing Speed | 10-15WPM                                       |
| Hopper Volume       | 15L                                            |
| Control System      | MCU                                            |
| Operation Panel     | 7 inch touch screen                            |
| Power Supply        | AC220V ±10% ,50Hz(60Hz) 1KW                    |
| Net Weight          | 400KG                                          |
| Optional Devices    | Dimple plate/10 inch touch screen/Teflon paint |