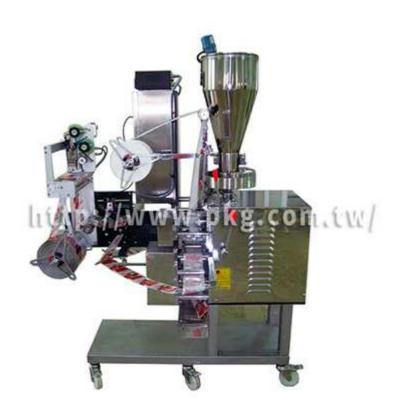

## Double Layer Packaging Machine for Tea & Spicer MODEL - 6022 (With electric eye & Coding M/C)

Double Layer Packaging Machine for Tea & Spicer

Applicable packing for tea, black tea, fitness tea, slimming tea, coffee, spacer, Chinese herbal medicine etc. for double layer packaging, can be custom order.

## **Product Features:**

- Fully gear or single chain drive principal, with high stability and durability.
- All components in direct contact with the product are made of stainless steel and P.P material, conforming to sanitary standards.
- With food grade lubricating oil for internal gears.
- Equipped with easy opening device.
- Equipped with a product counting device.
- Automatic bag making -> measuring -> filling -> sealing -> cutting -> completed products convey

## **Product Specification:**

| Sealing type (one option only ): | Inner packing: 3 sides sealing. Outer packing: 4 sides sealing                                                        |
|----------------------------------|-----------------------------------------------------------------------------------------------------------------------|
| Packing capacity :               | 1-50 g /bagetc                                                                                                        |
| Packing size :                   | Inner packing: Length 75 * Width 60 MM. Outer packing: Length 100 * Width 80 MM. (Other size can be made upon order). |
| Packing speed :                  | About 10 – 60 bags/min. (Depending on the liquidity & capacity of packing material, packing size.)                    |
| Packing material :               | Inner packing: tea paper, filter paper etc. Outer packing: aluminum foil, plastic film etc.                           |
| Power required :                 | 220V, Single Phase, 50-60 HZ.                                                                                         |
| Machine dimensions :             | L 120 * W 70 * H 170 cm. (Approximately)                                                                              |
| Packing dimensions :             | L 140 * W 90 * H 190 cm. (Approximately)                                                                              |
| Net weight :                     | 270 kg                                                                                                                |
| Gross weight :                   | 370 kg                                                                                                                |