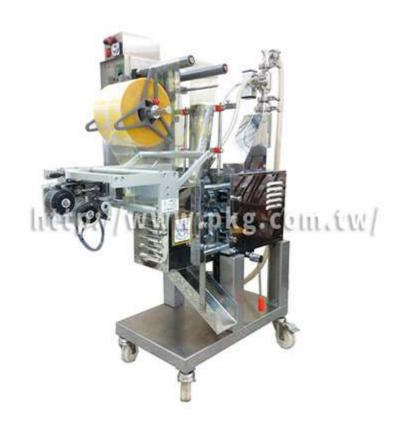

## High Concentration Sauce Packaging Machine (With electric eye) MODEL-557 Double Seal

## **Product Features:**

- Fully gear or single chain drives principal, with high stability and durability.
- All components in direct contact with the product are made of stainless steel and P.P material, conforming to sanitary standards.
- With food grade lubricating oil for internal gears.
- Equipped with easy opening device.
- Equipped with a product counting device.
- Automatic bag making -> measuring -> filling -> sealing -> cutting -> completed products convey

## **Product Specification:**

| Sealing type (one option only ) : | 3 sides sealing, 4 sides sealing or back side sealing (Special sealing can be customs order)                      |
|-----------------------------------|-------------------------------------------------------------------------------------------------------------------|
| Packing capacity:                 | 1 - 80 c.c , g /bagetc                                                                                            |
| Packing size :                    | Length: 40-80, 70-130, 120-180 m/m. Width: 20 – 80 mm . (Other size can be made upon order.)                      |
| Packing speed :                   | About 10 – 80 bags/min. (Depending on the liquidity & capacity of packing material, packing size. )               |
| Packing material :                | Various heat sealable materials (such as plastic film, filter paper, Nylon + PE, OPP+PE, aluminum foil + PE etc.) |
| Power required :                  | 220V, Single Phase, 50-60 HZ.                                                                                     |
| Machine dimensions :              | L 100 * W 70 * H 140 cm. (Approximately)                                                                          |
| Packing dimensions :              | L 100 * W 95 * H 160 cm. (Approximately)                                                                          |
| Net weight :                      | 200 kg                                                                                                            |
| Gross weight :                    | 300 kg                                                                                                            |