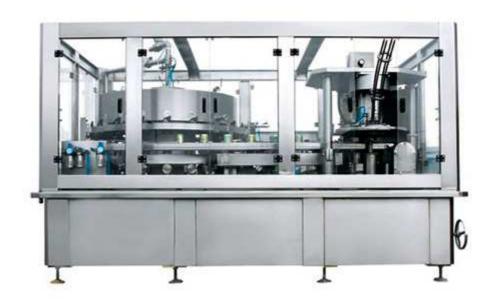

## DGD2004 Filling and Seaming Machine

This machine is suit for fill and seam of beer and other carbonated soft drinks, like cola, soda, energy drinks and so on. It adopts isobaric pressure filling principle. The main electric elements adopt "Siemens" PLC, "Delta" frequency converter and "Omron" proximity sensor, "Siemens" analog output.

It is high speed filling, running steady, high quality seaming, pleasing appearance, convenient for use and maintenance, touch screen operation, frequency control and the distances between liquid level and rim of can are consistent. It is ideal equipment for brewery and beverage factories.

| 主要技术参数 |                        |
|--------|------------------------|
| 封口头数   | 4                      |
| 灌装头数   | 20                     |
| 生产能力   | 30~150cans/min (跟含气量有关 |
| 适用罐径   | Φ65mm                  |
| 适用罐高   | 122~160mm              |
| 功率     | 5.5kw                  |
| 重量     | 4000kg                 |
| 外形尺寸   | 3400 × 1950 × 1900mm   |