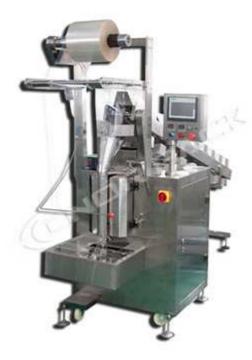

## **Buckets Conveyor Fill and Seal Machine VFH6-B420**

- Make Pillow Bag.
- Counting Plate Integrated.
- All the machine are made of stainless steel SS304.

## **Basic Information:**

- MCU control system with 5 inch LCD HMI. Working Status Indicated.
- Photocell for film length registered and automatic adjustment in 3 bags.
- Simple and fast bag size changeover with one-piece forming set.
- Work with most of laminated heat seal films.
- All product contact parts in #304 stainless steel or food grade plastic.
- Sealing Jaws cover protector.

## **Additional Info:**

| Bag Styles:<br>Bag Width:<br>Bag Length:<br>Product Characteristic: | Pillow Bag<br>30 to 135mm (1.2 to 5.3")<br>30 to 180mm (1.2 to 7")<br>Granules |
|---------------------------------------------------------------------|--------------------------------------------------------------------------------|
| Dosing System Compatible:                                           | 5 5                                                                            |
| Running Motion:                                                     | Intermittent                                                                   |
| Working Efficiency:                                                 | 20-60 Bags/Min                                                                 |
| Control By:                                                         | MCU with LCD                                                                   |
| Date Coding Can Be:                                                 | Hot Stamping Coder                                                             |
| Options Available:                                                  | Perforation, SS Frame, Nitrogen Flushing, Air Expeller                         |
| Film & Reel:                                                        | 0.04-0.12mm (30-120mic.) Real Max.Dia.400mm (15.8") Max. Reel                  |
|                                                                     | Width 300mm (11.8")                                                            |
| Power & Voltage:                                                    | 2.0KW                                                                          |
| Compress Air:                                                       | Need 0.6 MPa 0.36 M3                                                           |
| Dimensions:                                                         | 950 x 750 x 1650mm (33.5 x 25.6 x 65")                                         |
| Machine Weight:                                                     | 400 KGS                                                                        |