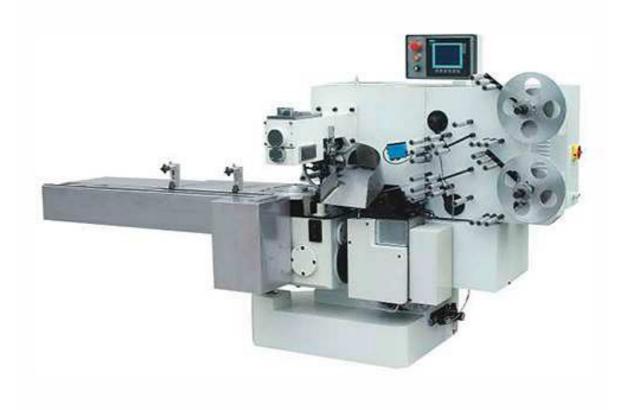

## Double Twist or Single Chocolate Packing Machine FW-820C

FW-820C uses feeding conveyor and feeding plate, solves the problem of those chocolates and candies which are hard to be fed by vibrating wheel bowl.

Suitable for majority shape chocolates and candies.

Working by smart PLC control system makes easy operation and stable working status.

## **Principal Features:**

- Special design delivers candy firmly and fast to the wrapping process.
- Feeding conveyor can make chocolates in line and enter feeding plate, then be fed steady to be wrapped.
- Controlled by PLC touch screen, easy operation and smart.
- Perfectly works with chocolate and candy in double-twist wrapping, and candy in singletwist wrapping.

## **Additional Info:**

Model: FW-820C

Candy Shape: Rectangle, Square, Round, Ellipse, Column, Special shape

Packing Length: 25-40mm

Packing Speed: 20-300 bags/min Power Supply: 380V, 3.0KW Packing Width: 15-25mm