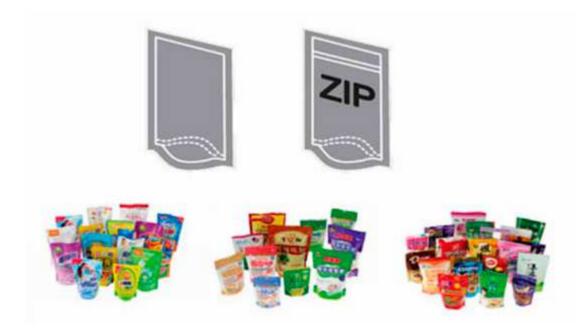

| 2                  | 2                  |
| Total Power     | 8Kw                                                  | 20Kw               | 25Kw               |
| Voltage         | 3phase, 380v, 50hz                                   | 3phase, 380v, 50hz | 3phase, 380v, 50hz |
| Air Pressure    | 0.6Mpa                                               | 0.6Mpa             | 0.6Mpa             |
| Air Consumption | 400L/min                                             | 800L/min           | 1000L/min          |
| Machine Weight  | 3500kg                                               | 4300kg             | 6000kg             |
| Machine Size    | 6000x1300x1450mm                                     | 9000x1447x1465mm   | 10770x1300x1450mm  |

# **Sachet Samples:**