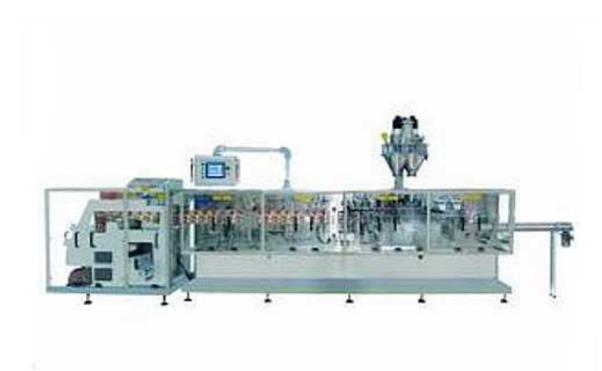

# HP180S/300S (2) Standup Pouch Packing Machine

#### Features:

- 1. High quality design, high efficiency, low wastage
- 2. Perfect packaging outlook, plenty pack solution experience
- 3. Easy operation with high automatic control
- 4. Full safety consideration & protection
- 5. High integration with PLC control and HMI
- 6. High speed, precise and environment protective packing

## **Technical Dates:**

| Model           | HP180S                                               | HP300S             | HP360S-2           |
|-----------------|------------------------------------------------------|--------------------|--------------------|
| Pouch Type      | Standup pouch, stand zipper pouch, stand spout pouch |                    |                    |
| Pouch Size      | W60-180mm                                            | W180-300mm         | W90-180mm          |
|                 | H90-28mm                                             | H250-420mm         | H120-280mm         |
| Max Volume      | 1500ml                                               | 6000ml             | 1500ml             |
| Max Speed       | 60ppm                                                | 60ppm              | 120ppm             |
| Filling Station | 2                                                    | 2                  | 2                  |
| Total Power     | 8Kw                                                  | 20Kw               | 25Kw               |
| Voltage         | 3phase, 380v, 50hz                                   | 3phase, 380v, 50hz | 3phase, 380v, 50hz |
| Air Pressure    | 0.6Mpa                                               | 0.6Mpa             | 0.6Mpa             |
| Air Consumption | 400L/min                                             | 800L/min           | 1000L/min          |
| Machine Weight  | 3500kg                                               | 4300kg             | 6000kg             |
| Machine Size    | 6000x1300x1450mm                                     | 9000x1447x1465mm   | 10770x1300x1450mm  |