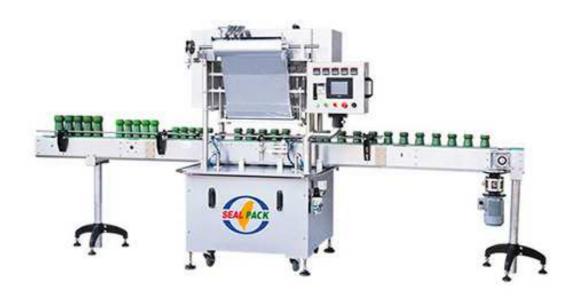

## Automatic Sealing Machine SP-8305B

## **FEATURES**

- Constructed Of Stainless Steel To Meet Sanitation Standard.
- Controlled By PLC.
- Variable Speed Adjustment Via Speed Controller Arrange With Inverter.
- Custom-Made Sealing System to Meet Different Purpose.
- CE Certificated.

## **SPECIFICATION**

| Туре    | Lane | Capacity      | Pneumatic Parts | Power Supply | Machine Size      |
|---------|------|---------------|-----------------|--------------|-------------------|
| In-Line | 5    | 1800 Pcs/Hour | ISO Applied     | Custom-Made  | 2200x1100x1600 mm |