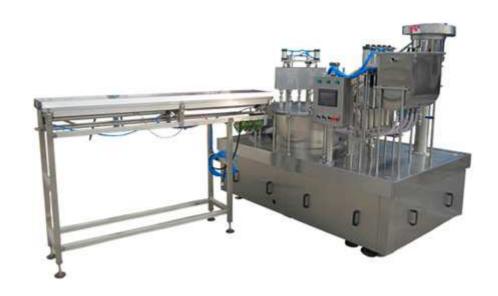

## ZLD-4 B series Stand-up Pouch Filling and Cap-Screwing Machine

This machine is suitable for packing jelly, soy milk, yoghourt, mineral water, juice, ice cream, edible oil, seasoning, scour and so on.

## Quality and usage:

Machine functions include: Bag putting, Material filling, mouth cleaning, cap arranging, capscrewing, and final product outlet. Work automatically from position filling-spout head washingautomatic cap screwing-pouch discharging-liquid level controlling.

Functions are adjustable according to customers' requirements. This is a new food packing machine that features an efficient design with outstanding performance.