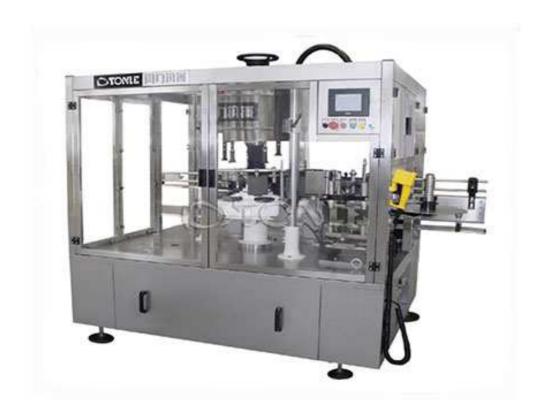

## HB1L-8 Multi-Functional Fully Automatic Rotary Single Labeling Machine Self-Adhesive Labeling Machine

This machine is fully automatic self-adhesive labeling machine. Used for the industries of beer, seasoning, soft drink and so on. It's the necessary labeling machine for the company to upgrade their product and quality.