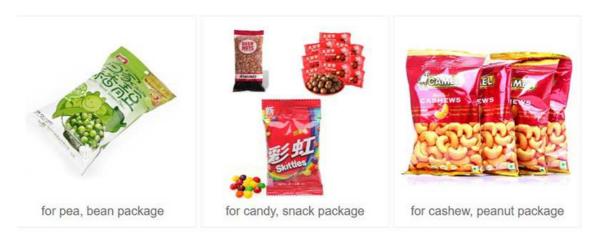

## Sample bags:

## Cashew Snack Food Packaging Machine JT-320VC

Suitable for many kinds of loose product, such as cashew, peanut, pea, candy, and etc. For 300 ml (By changing forming tube and cups).