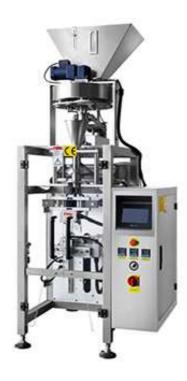

## Cashew Snack Food Packaging Machine JT-320VC

Suitable for many kinds of loose product, such as cashew, peanut, pea, candy, and etc. For 300 ml (By changing forming tube and cups).

## **Products information:**

- English and Chinese screen display, operation is simple.
- Mitsubishi PLC computer system, function is more stable, adjustment any parameters not need stop machine.
- It can stock ten dispose, simple to switchover.
- Panasonic server motor drawing film, position accurately.
- Horizontal, vertical temperature control, suitable for various of mix film, PE film packing material.
- Packing type diversification, pillow sealing, standing type, punching etc.
- Bag-making, sealing, packing, print date in one operation.

## **Technology parameters:**

| Туре                   | JT-320                  |  |
|------------------------|-------------------------|--|
| Bag length             | 50-200mm(L)             |  |
| Bag width              | 40-150mm(W)             |  |
| Max width of roll film | 320mm                   |  |
| Packing speed          | 30-80bag/min            |  |
| Air pressure           | 0.65mpa                 |  |
| Air consumption        | 0.4m3/min               |  |
| Power voltage          | 220VAC/50/60Hz          |  |
| Power                  | 2 KW                    |  |
| Dimension              | 1200(L)×700(W)× 1520(H) |  |
| Weight                 | 400Kg                   |  |