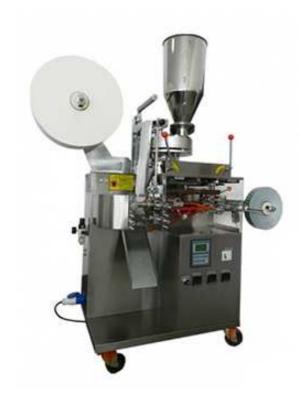

## C12A Automatic Filter Paper Tea Bag Packing Machine

It is suitable for tea bag products packing, such as Chinese local tea leaves, coffee, medicinal tea, herbal tea, flower tea and health care tea, etc.

## Features:

- 1. This can automatically complete bag making, filling, measuring, sealing, thread feeding, tag attaching, cutting and counting etc. It would highly improve the working efficiency and reduce labor expense.
- 2. The machine is with touch screen, easy to operate.

## **Technical data:**

| Model:            | C12A                                           |
|-------------------|------------------------------------------------|
| Product name:     | Automatic Filter Paper Tea Bag Packing Machine |
| Packing material: | Filter paper, Thread, Tag                      |
| Measuring:        | Measuring cup filler                           |
| Filling range:    | About 1.5-5g or 3-15ml broken tea              |
| Packing speed:    | 30~60 bags/min                                 |
| Bag Size:         | L:50~75mm, W:50~75mm                           |
| Tag Size:         | L: 18-23mm, W: 28mm                            |
| Power:            | 220V, 50HZ, 1.6KW                              |
| Dimension:        | 900*950*1800mm(L*W*H)                          |
| Weight:           | 350KGS                                         |