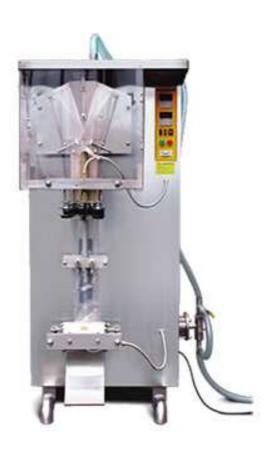

## Automatic Liquid Packaging Machine AS 1000

It is widely used for packing various kinds of liquid. Such as pure water, milk, soybean milk, fruit juice, beverage, soy sauce, vinegar and wine. It uses single lay PE film for packaging material. It is automatic for ultraviolet radiation, sterilizing bag forming, code printing precisely filling, and synchronization with sealing and cutting. This series machines have been long-tested, and their performance gained a very high reputation from our clients because of the simple operation and smooth work with low failure rate.

## **Technical Details:**

| Model      | AS1000             |
|------------|--------------------|
| Capacity   | 1500-2200bags/Hour |
| Volume     | 200ml-500ml        |
| Power      | 220v/380v 1.6kw    |
| Film width | 320mm/240mm        |
| Weight     | 400kgs             |
| Size       | 970×870×1970mm     |