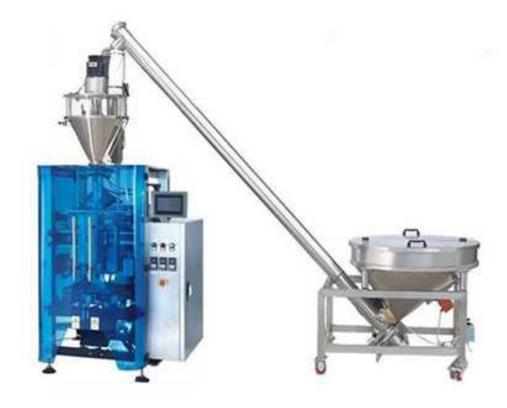

## Flour Packing Machine WP-AF-series

This machine is designed for filling and sealing for wheat flour, buckwheat flour milk, powder, albumen powder, spices, etc.

## Features:

- 1. Longitudinal sealing is used by four sides with hot sealing type, bag is more beautiful and shape stabilization.
- 2. Imported PLC control system, colorful touch screen, easy operation, intuitionist and efficient.
- 3. Standard positioning with imported servo film transporting system and mark sensor, superexcellent capability for complete machine, perfect packaging.
- 4. With auto warning protection function to minimize loss.

## > Specification

| Model               | WP-AF-15L             | WP-AF-30L                 | WP-AF-50L             | WP-AF-100L       |
|---------------------|-----------------------|---------------------------|-----------------------|------------------|
| Hopper capacity     | 15L                   | 30L                       | 50L                   | 100L             |
| Package Weight      | 0.5-200g              | 10-500g                   | 50-5000g              | 5000-25000g      |
| Packing accuracy    | ±1%                   | 100-<br>500<±1.5%<500<±1% | ±1%-0.5%              | ±0.5%            |
| Fill rate           | 30-100times/min       | 30-120times/min           | 30-120times/min       | 5-100times/min   |
| Auger Diameter      | Ф12-Ф38               | Ф17-Ф57                   | Ф20-Ф89               | 76-Ф89           |
| Power               | Three phase 220V-415V | Three phase 220V-415V     | Three phase 220V-415V | Three phase 380V |
| Total Power         | 1KW                   | 1.2KW                     | 1.9KW                 | 2.75KW           |
| The Whole Weight    | 30kg                  | 40kg                      | 60kg                  | 100kg            |
| Whole Volume(L*W*H) | 600*400*5900mm        | 850*500*800mm             | 900*500*800mm         | 1000*650*1000mm  |