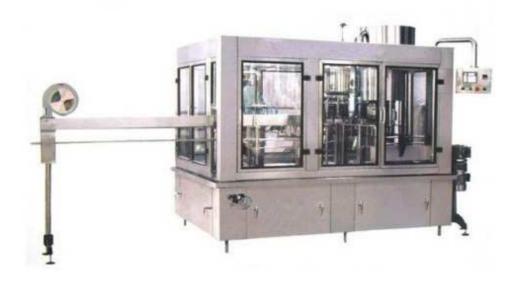

## **PET Bottle Filling Machine RFC-10103**

The machine is a full-automatic multiple-function washing, filling and capping unit. It is used in washing. Filling and sealing all kinds of non-air drinks such as fruit juice, oil & vinegar, wine, fruit wine, mineral water and pure water. The line has features of unique design, new style, complete functions, multi-purpose, convenient in operation, beautiful construction, high automatization. It is the best filling equipment in China.

## **Specification Details:**

| Model                      | ES-10103                                            |
|----------------------------|-----------------------------------------------------|
| Production Capacity        | 4000BPH                                             |
| Bottle Size                | Diameter=50~108mm, H=170~340mm, 330~2.25I           |
| Spraying Pressure          | 2~3 Kg/cm2                                          |
| Motor Power                | Main motor: 1.5KW                                   |
| Power of Outer Vacuum Pump | 0.75kw                                              |
| Machine Size               | 2,100 x 1,400 x 2,500 mm                            |
| N.W.                       | 2500 Kg                                             |
| Body Material              | SUS304 stainless steel                              |
| Inverter & PLC             | Japan Mitsubishi                                    |
| Air Valve                  | Taiwan AirTac                                       |
| Capping Technique          | Italy AROL                                          |
| Heads of Washing & Filling | Ozone-resisting material                            |
| Filling Valve              | 304L stainless steel                                |
| Washing Pressure           | 0.2~0.25MPa                                         |
| Bottle Clip & Fill         | Bayonet style                                       |
| Sealing Technique          | Italy AROL sealing technique, revolve lids with     |
|                            | magnetic force which down the wastage rate greatly. |