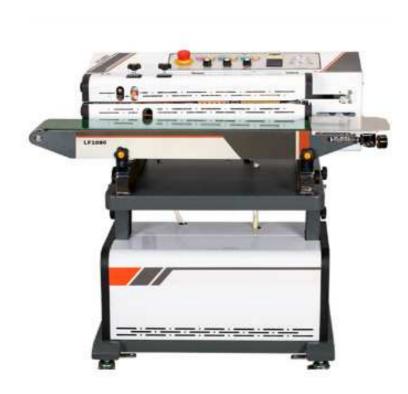

## Vacuum Band Sealer LF1080B

Packry@ LF1080 Sealing Machine (Vacuum Function) is a new generation designed machine include vacuum, seal and print functions. The machine has simple and novel structure, beautiful appearance; fashionable, complete functions, high automation, and can greatly reduce the labor intensity of operators. The utility model has the advantages of safety, reliability, simple operation, high vacuum, fast heat sealing, beautiful and firm sealing, etc.

## Features:

- Thicker and wider heating block & cooling block to ensure the quick and perfect sealing
- High precision processed driving wheel, much beautiful
- High-quality solid rubber tensioning knob, wear proof
- Unibody gear box, flank fixed, more steady
- High-quality polyformaldehyde gear with high- strength injection molding, Running more smooth and low noise
- Patent to replace the sealing belt, which is easy and convenient
- Shield on the machine to ensure the safety of the operator
- Conveyor can be easily adjusted up, down, ahead or back according to the size of the products
- Elegant panel, easy operation, variable speed conveyor
- Can with the gas filling, the filling time is adjustable
- The new choice of the vacuum pump to ensure the high degree of vacuum
- "AirTac" filter can prevent the products (such as small granule ,liquid ) into the vacuum pump
- The height is adjustable, tilt degree Max with 15 degrees