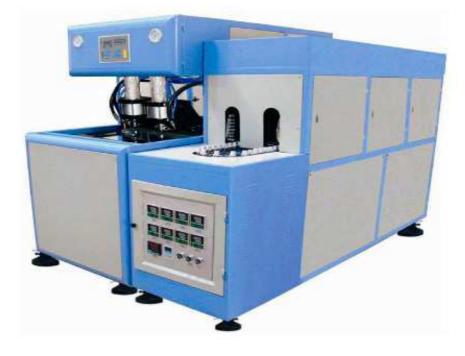

## SH-800 Semi-Automatic Blow Molding Machine for PET Bottles

The SH-800 semi-automatic blow molding machine is suitable for blowing PET bottles of various shapes, ranging from 1000 ml to 5000 ml. This blow molding machine is widely used in blowing edible oil bottles, purified water bottles and honey bottles.