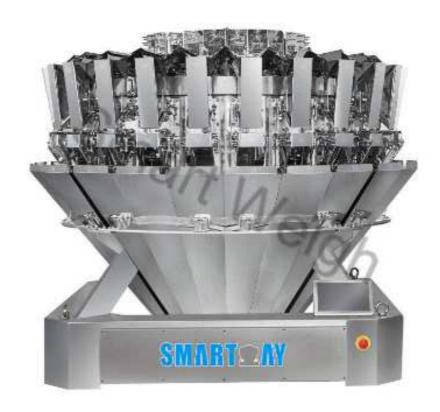

## Smart Weigh SW-M324 Four or Six Mixture 24 Head Multihead Weigher

## Features:

- ♦ Mixing 4 or 6 kinds of product into one bag with high speed (Up to 50bpm) and precision
- ◆ 3 weighing mode for selection: Mixture, twin & high speed weighing with one bagger;
- ♦ Discharge angle design into vertically to connect with twin bagger, less collision & higher speed;
- ◆ Select and check different program on running menu without password, user-friendly;
- One touch screen on twin weigher, easy operation;
- ◆ Central load cell for ancillary feed system, suitable for different product;
- ♦ All food contact parts can be took out for cleaning without tool;
- ◆ Check weigher signal feedback to auto adjust weighing in better accuracy;
- ♦ PC monitor for all weigher working condition by lane, easy for production management;
- ♦ Optional CAN bus protocol for higher speed and stable performance;

It is mainly apply in automatic weighing various granular products in food or non-food industries, such as potato chips, nuts, frozen food, vegetable, sea food, nail, etc.