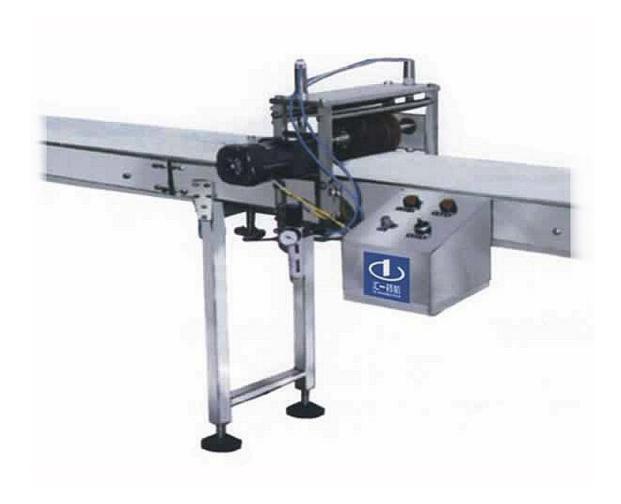

## SRJL Leak Detector

SRJL Leak Detector is designed to check the quality of pre-welding. Inspection is carried out by pressure. This equipment is characterized by simple structure and easy operation. Pressure and speed are adjustable.

## **Main Technique Parameters:**

Electron speed regulate range: 0 - 123 round / min

Pressure: 0.4 - 0.6 / Mpa

• Gas Consumption: 0.2m³ / hour

Power: 40w

As an experienced Chinese manufacturer and supplier of leak detectors, the company FE Pharmatech offers a visual inspection of the machine, the machine for filling and capping bottles of liquid drugs and more