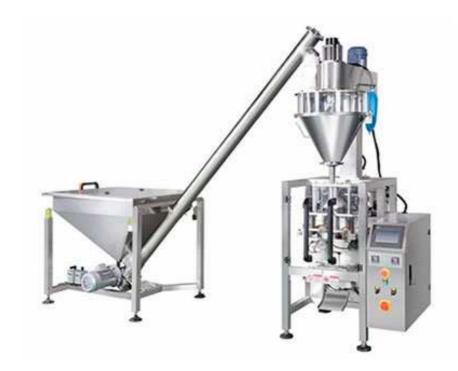

## Automatic Vertical Form Fill Seal Machine for Instant 3 In 1 Coffee Or Milk Powder SUN-420P

- The section where the material contact is stainless steel as the body of machine is optional for complete or partial stainless steel.
- Advanced Technology
- Optional English or Chinese screen display