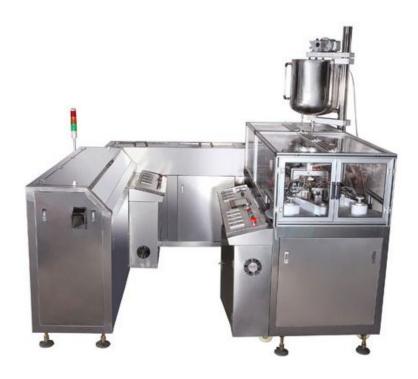

## **HY-U Automatic Suppository Producing Line**

The series of automatic suppository producing line are applied to produce suppository of bullet shape, torpedo shape, duckbill shape and other special shapes filling with materials of fatty glycerides, glycerogelatin and polyethylene glycol.

## Structure & Function

- All packing materials including PVE, PE, Aluminum film/PE can be used in shell making.
- Medicine liquids in different viscosity can be filled perfectly.
- PLC and Human-Computer Interface control system make it easy to operate.
- · Cooling uniformly and adjustable after filling.
- Eliminating system will pick out any unqualified products automatically.