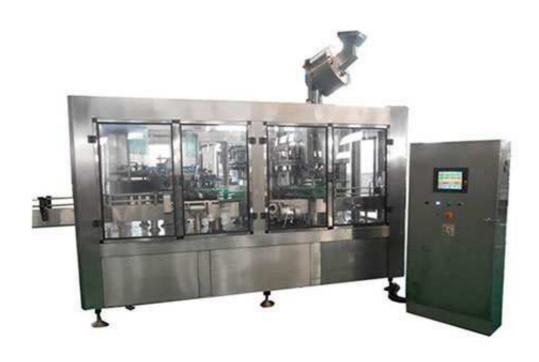

## Soda Water Filling Machine DCGF-series

## **Description**

- 1. Material: The material which contact directly with the liquid is the SUS304 (Food grade), made in China. The 3-in-1 is mainly used to fill pure water, Mineral water, carbonated drinks, wine and juice, tea etc.
- 2. This machine is mainly for filling carbonated beverage, like Feda, sprite, coca cola and energy drink.

## **General Information**

- 1. Sustainable solution: Reduced filler enclosure and servomotors reduce resource consumption
- 2. Hygiene improvement through volume control and contactless filling
- 3. Automatic dummy bottles: Safer, easier cleaning procedures
- 4. Automatic bottle changeover improves uptime