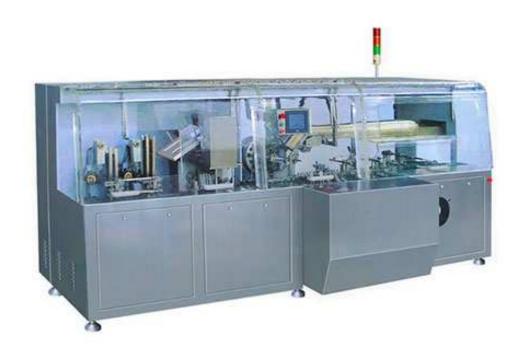

## CCE-ZH-200 Automatic High-Speed Cartoning Machine

ZH-200 Automatic High-speed Cartoning Machine was modified based on the similar imported machine with our own innovations characteristic of pneumatic-photo-electro-mechanic integration with high performance and complies with GMP requirements. The machine runs successively and horizontally with max. capacity of 200 boxes/min including automatic box open, leaflet folding, embossing, sealing, detection and rejection, etc. It's suitable for packing blisters, tubes, bottles and similar shape of goods like in pharmaceutical, food, cosmetics, chemical and hardware industry. It can also be linked with Blister Packing Machine, Filling Machines Shrink Machine, Three-Dimensional Packaging Machine or Box Machine to form a production chain.