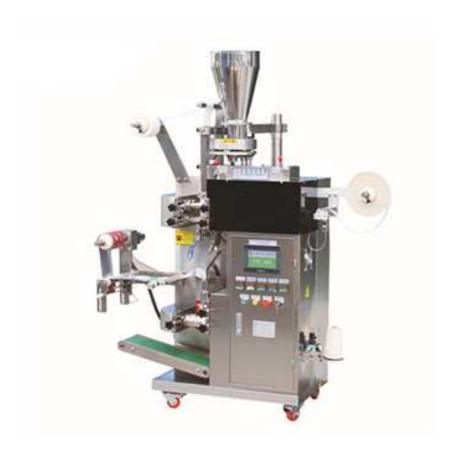

## Filter Paper Coffee Bag Packing Machine KST-168

## Features:

- ♦ VOLUMETRIC feeding and weighing system, high working efficiency and easy operation.
- ◆MITSUBISHI PLC and WEINVIEW touch screen, stable packaging performance.
- ◆Widely application, except for the tea, it can be applied to the coffee powder and small particles.
- ◆Customized bag size based on customer's requirements.
- ◆PID temperature control.
- ◆Long life service, easy operation and maintenance.

## **Parameters:**

| Model               | KST-168                                                          |
|---------------------|------------------------------------------------------------------|
| Working speed       | 40-60 bags/min                                                   |
| Filling system      | VOLUMETRIC CUP                                                   |
| Filling range       | 1-15ml/bag                                                       |
| Sealing method      | Heat sealing                                                     |
| Bag type            | Rectangular, three sides sealing                                 |
| Acceptable bag size | Inner: 50-70mm * 40-80mm(L X W) Outer: 85-120mm * 70-95mm(L X W) |
| Air consumption     | ≥0.6Mpa ,0.4m³ /min (Air compressor to be prepared by client)    |
| Power               | Single phase,220V, 50/60Hz                                       |
| Gross weight        | 468kg                                                            |
| Overall dimensions  | 1280 * 780* 1840mm                                               |