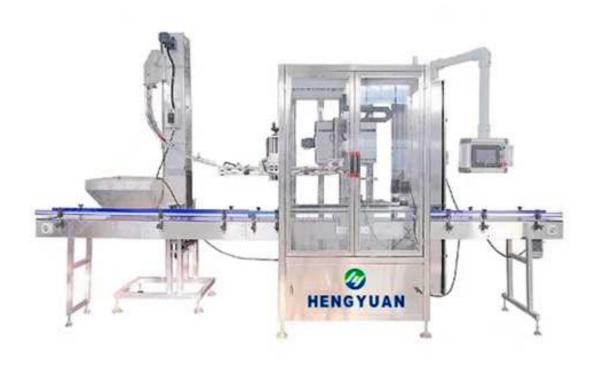

## HYXG-1D Automatic Tracking Type Single-head Capping Machine

Automatic tracking single head capping machine is protective automatic capping machine and control by PLC program. Bottles keep running (do not stop) when capping, and it can automatically elevate lid, sort lid and arrange lid, taking lid and tracking screwing lid. It does not damage lid or bottle, bottles keeping running and will not have liquid pour out of bottle, ensure high speed, high capping efficiency. The machine grasp lids capping lids through servo motor, lid-revolving head has a clutch to ensure the tightened lid not to damage. It suits for capping of 0.5-30 Liter barrels, plastic screwing caps.