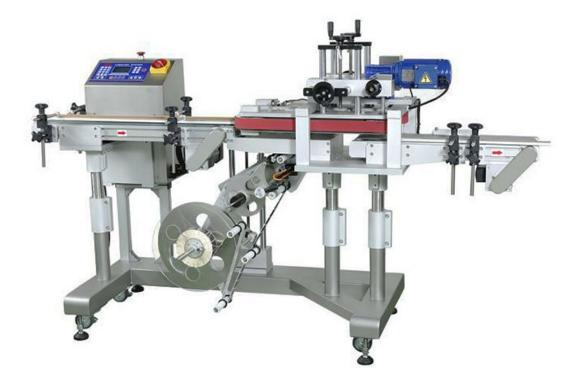

## Automatic Bottom Labeling Machine CY-1100

## Application:

Top Labeling Machine is suitable for bottom surface labeling.

## Features :

1. The machine all made up of stainless steel and aluminum alloy from main board, main frame, conveyor belt table, legging, to interface. Main frame is qualified according to G.M.P standard.

2. Automatically detect the length and label positioning of containers to prevent mislabeling.

3. System notifies the end, shortage, broken of label and has the function of counting.

4. Workable independently or be installed on any production line.