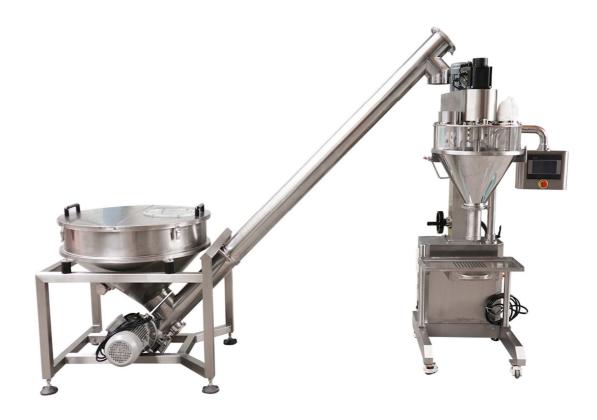

## Powder filling weighing machine (15kg) UMEO-600F

The powder filling weighing machine had been shipped to Germany in 2019 year for different powder packaging; From the video, the screw conveyor is an open design which is much more convenient to clean for different powder conveying. The whole production line can weight for different weights from 3gr to 50kg by different pouch, can, container, bottle etc., even it can be connected with more machines, such as bottle unscrambler, horizontal conveyor, capping machine, labeling machine, ink-jet printing machine etc., to realize full automation.

## **Application**

Automatic 15kg powder filling machine is widely applied to different powder package, such as flour powder, spices powder, coffee powder, coco powder and so on.

## **Technical Parameters:**

| Model               | UMEO-600F                                  |
|---------------------|--------------------------------------------|
| Machine material    | stainless steel 304 / 316#                 |
| Weighing Range      | 3gr - 50kg                                 |
| Auger Filler Hopper | 30 / 50 litir                              |
| Driving Type        | servo motor                                |
| Power               | servo motor:200W,stir motor:350W,380V,60HZ |
| Filling Speed       | 20-120 times/min                           |
| Total Cubic Mater   | 3.462 CBM                                  |
| Gross Weight        | 512 kg                                     |
| H.S.Code            | 8422.3030.90                               |