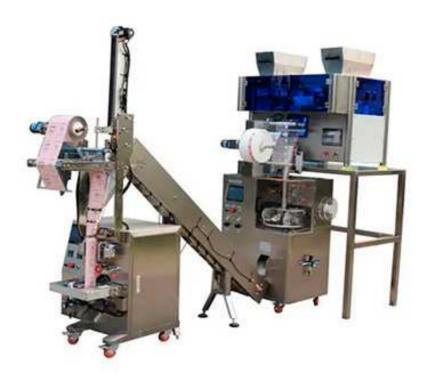

## Triangle and Pyramid Tea Bag Packing Machine T60

This is our full automatic pyramid tea bag packing machine, it makes triangle / pyramid / rectangular flat shape tea bags automatically, the machine controlled by PLC, and all the parameter setting like tea bag shape changing can be finished on the color touch screen. Outer envelop machine can be added, then you can make pyramid tea bag with outer envelop.