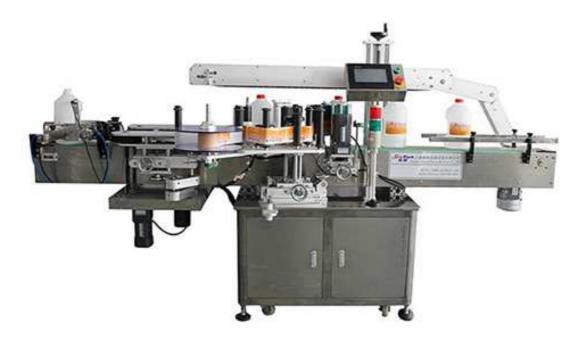

## MPC-DT self-adhesive labeling machine

Grepack is one of the top pest double side sticker labeling machines, sticker labeling machine, one label three sides labeling machine in China.

## **Description:**

This machine is used for the surface labeling of the round, square and flat objects in such industries as medicine, daily chemical, food, and cultural supplies and so on. It can paste three labels at a time. One label covers three sides of the bottle