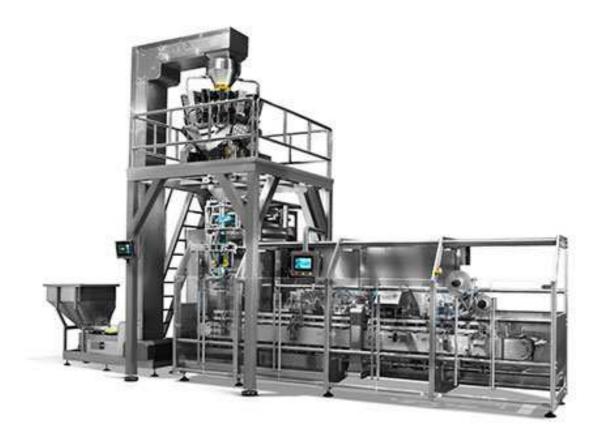

## TA-CA Packaging Machine for Double Square Bottom (Carousel) With Label

- Speed: 60 bags per minute.

- Advanced PLC system to control machine operations.

- Horizontal sealer jaws, roller-pull system and most machine movements are driven by advanced servo motors.

- Advanced technique to forming The Brick pack Bag ( carousel ).
- It is equipped with a vibrating device that press the materials inside the bag.
- Three touch screen to control all machine calibrations.
- The machine is made entirely of Stainless Steel 304.
- Able to work with all types of integrated rolls.

In addition to all of these developed techniques TAİBA puts in your hands afull stainless steel machine and the main movements of the machine is controlled by a modern servo system with a perfect price besides the after sales services.