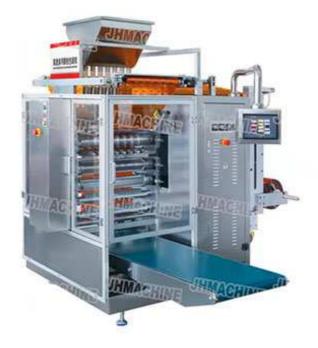

## Jhmachine<sup>®</sup>

## DXD320 Powder Filling and Packaging Machine

1. Advanced performance, high power, low noise, compact structure, Operate steadily, easy to maintain, and has a long life span.

2. A high degree of automation, machine can finish packing at one time from longitudinal sealing, longitudinal cutting, transverse sealing, filling, embossing, notch cutting, cutting Dotted line, transverse cutting to outputting finished sachets.

3. High precision whole rolling type heat sealing rollers are adopted as sealing mould, four-sides sealing, multi-line sachet form. With high packing speed, smooth bag shape, delicate and beautiful, packaging and high efficiency.