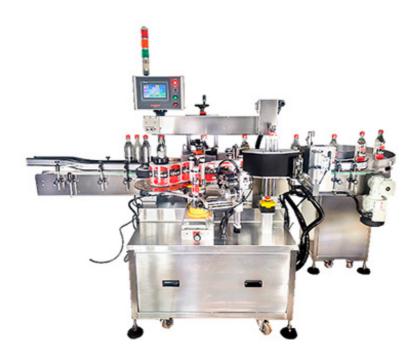

# Single Side Labeler

This model is suitable for the one side labeling on bottles in various industries, such as shampoo, detergent, oil bottle, cosmetic care products, lotions, and sauce.

#### **Feature**

- Single -sided labeling for one label, and the adjustable label applicator head is suitable for labeling of various sizes and shapes.
- Driven by servo motors, the speed can be automatically matched (linked up).
- Standardized and modular design for easy maintenance.
- Color touch panel and PLC control system. Easy to learn and operate.