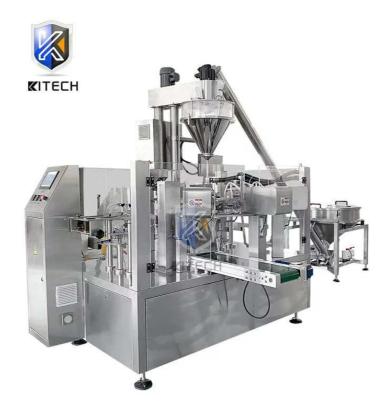

## Automatic Rotary Doypack Auger Weighing Powder Packaging Machine KL-GDS

Full automatic premade pouch bagger, featured with rapid reaction, reliability and quick changeover, is ideal for a large variety of bag types and range. Equipped with Auger Filler and Screw Elevator, it is widely applied to packing powder, such as detergent powder, milk powder, flour, spice, coco powder, ground coffee, and so on.

## Main Features:

- Automatic rotary packing machine adopt precision indexing device and PLC to control each action and working station to make sure the machine operates easily and does accurately.
- The speed of this machine is adjusted by frequency conversion with the range, and the actual speed depends on type of products and pouch..
- Automatic checking system can check bag situation, filling and sealing situation.
  The system shows 1.no bag feeding, no filling and no sealing. 2.no bag opening/opening error, no filling and no sealing 3.no filling, no sealing..
- The product and pouch contact parts are adopted stainless steel and other advanced material to guarantee the hygiene of products.