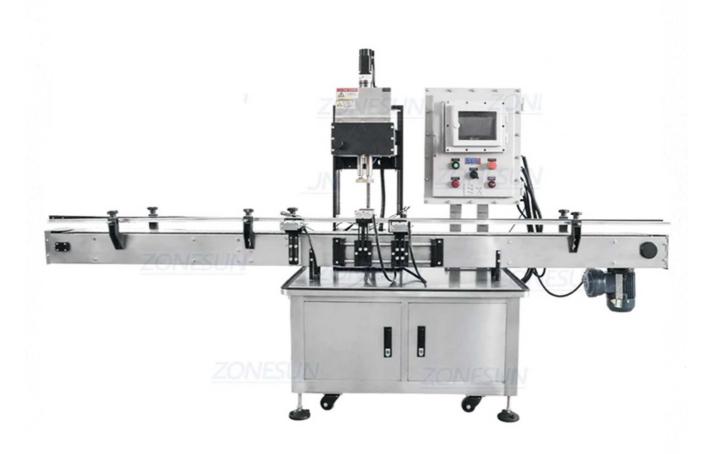

## ZS-VTCM1 Explosion Proof Automatic Screw Capper

This automatic ex-proof capping machine is suitable for different kinds of bottle caps like pump head bottle caps, dropper bottle caps etc. The working height of the capping machine can be adjusted according to bottle diameter. It is suitable for food, beverage, cosmetic and daily chemical industries.

## **Technical Parameters:**

- Machine Power:2KW
- Suitable Bottle Height: Customized
- Suitable Bottle Caps: Smaller than 40mm
- Air Pressure:0.6Mpa
- Working Speed:20-40bottles/min
- Conveyor Size:1140mm\*100mm(L\*W)
- Package Size:2110\*770\*1700mm
- Package Weight: About 280kg