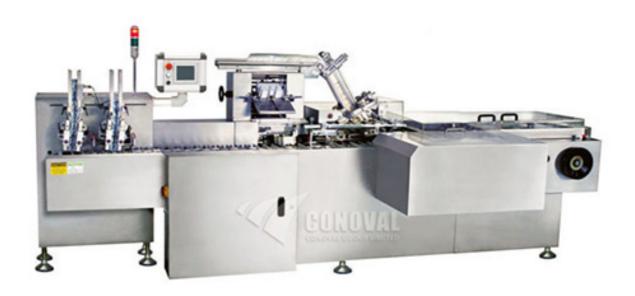

## DC-180H Automatic Horizontal Cartoner

DC180H automatic cartooning machine is intellectualized, continuous fully automatic cartoning machine which can reach speed of 180 cartons/min.

This machine applies to the packing of products in Pharmaceutical, food, commodity, chemical and hardware industries. Inspection and alarm system which compose of sensor, photo electricity, optical fiber cable and mechanical overload protect assures the safely running of machine.

This machine controlled by PLC and HMI, with production line connecting faucet prepared for connecting with blister packing machine, filling machine, wrapping machine or encasing machine to form a packing line.