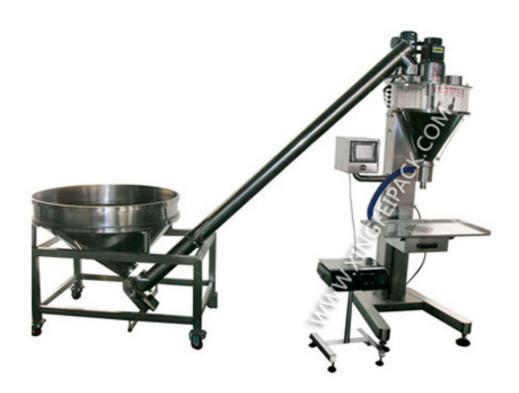

## XFF-B Semi-automatic Powder Dosing Filling and Packing Machine

The machine can finish the process of dosing, filing, and alarm of the difference of the weight. The machine is suitable for packing powder material, such as milk powder, feedstuff, rice flour, sugar, coffer, monosodium glutamate, solid beverage, grape sugar, solid medicine, etc.

## **Character:**

- 1. Chinese and English touch screen with PLC control system.
- 2. The machine use the servo motor to push the auger, the precision is high.
- 3. With Side open hopper, the machine is made of stainless steel and meets the GMP standard.