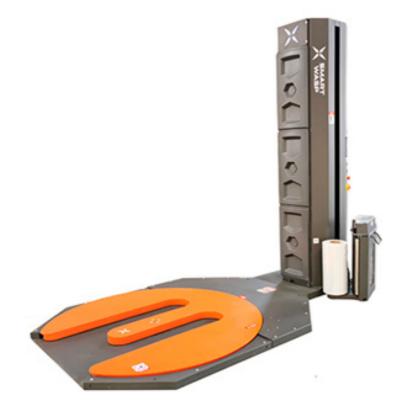

*X5 Model Standard E Type Turntable Pallet Wrapping Machine* 

Turntable Stretch wrappers use LLDPE stretch film as the main packing material to wrap the bulk cargo stacked on the pallet.

The film provides extra support during transportation and storage to protect the Stretch Wrapping Machine from dust, moisture or damage.

## **Technical Data**

| Model                  | Smart Wasp X5                         |
|------------------------|---------------------------------------|
| Feature                | E Shape Turntable                     |
| Maximum wrapping speed | 15-25 loads/hour                      |
| Max Wrapping Height    | 2400mm/2800mm optional                |
| Turntable Speed        | 0-12RPM(Adjustable)                   |
| Turntable Size         | 1650mm                                |
| Turntable Drive        | 0.75PH Wheel Drive                    |
| Cut And Clamp Film     | Automatic Cut film, Clamp film manual |
| Machine Size           | L:2700mm W:1650mm H:2675mm            |
| Machine Weight         | 850KG                                 |
| Standard Pre-Stretch   | 300% pre-stretch                      |
| Film Capacity          | 250mm Diameter                        |
| Standard Film Width    | 500mm                                 |
| Max Load Weight        | 800KG                                 |
| Packing Force          | Changeable                            |
| Pre-stretch Rate       | 300%                                  |
| Voltage                | 220V/110V/50HZ                        |
| Safety Device          | Have                                  |
| Alarm System           | Have                                  |
| Weighing Scale         | Not available                         |
| Pallet Jack For Size   | 1200*750mm                            |