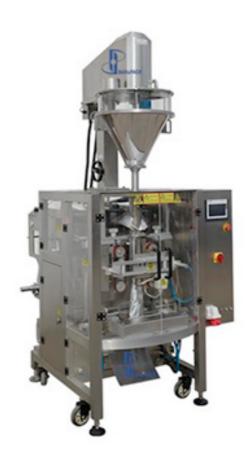

## Automatic VFFS Machine System With Auger Filler DCS-3A-BX400/500

Automatic Bag Forming Filling Packaging Machine is designed for filling various powder product into sachet, such as coffee powder, tea powder, milk powder, grain powder, seasoning powder, medical powder and etc

## Introduction:

This is a automatic vertical form-fill-seal packaging machine, it can offer complete filling-packaging - weighing solutions. It designed to dose all kinds of dry powder into standard package: Center seal pillow bag as standard / Three sided seal bag, Four Sided seal bag, Triangle bag can be custom-made.

Notes: The Powder was dispensed and weighed by auger filler into the package which was made by plastic film through the bagging machine and seal the filled bags