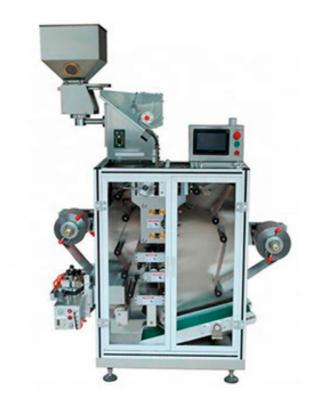

## Automatic Aluminum Foil Capsule Packaging Machine Pill Blister Strip Packing Machine

It applies to package the Tablets, capsules and Electronic Components in the pharmaceutical industry. It can make a good sealing and lucifuge well.

## Function

1. NSL-160B Automatic Strip Packing Machine, be characterized of advanced structure, high efficiency, and low noise and easy to operate.

2. It utilizes frequency control to set travel at will; increase the vibration entire column feed mechanism and optical monitoring devices.

3. It cans automatic counting, and can Auto-complete filling, sealing, tangent, batch number, cut at high-speed operation.

4. The machine cover is made of welded stainless steel plate SUS304, the Machine is designed reasonable and every machine configured with safe operation of protective Organic glass board door cover which is according to "GMP" demands. It enhanced aesthetics and practicality of products.