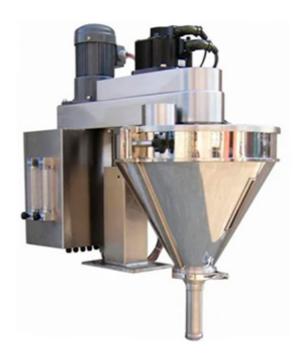

## YB-5000 Screw Metering Machine

The machine is used in conjunction with packer / filling machine. It is suitable for the metering of powder or fine particles of milk powder, coffee, yeast, sugar, glucose, monosodium glutamate, solid beverage, additive, carbon powder, talcum powder, spice essence, veterinary medicine, pesticide and washing powder.

- 1. The whole machine is made of stainless steel, the oil pressure rises and falls, which meets GMP requirements.
- 2. The filling adopts servo electric screw, which has the advantages of accurate positioning, high precision, fast speed, long service life, adjustable speed and good stability.
- 3. It is composed of fully sealed plexiglass and stainless steel, and the dust does not leak out.
- 4. The filling outlet can be equipped with dust collection device.

## **Technical parameters:**

| Model              | YB-5000                    |
|--------------------|----------------------------|
| Measuring type     | Spiral rotary filling type |
| Measuring range    | 100g -5000g                |
| Measuring accuracy | ≤ ± 0.3-1%                 |
| Filling speed      | 20-80 times/min            |
| Power supply       | 3ph, 4 wires 380V, 50/60Hz |
| Power              | 2.3 KW                     |
| Machine size       | L1030 × W700 × H1100mm     |
| Weight             | 150kg                      |