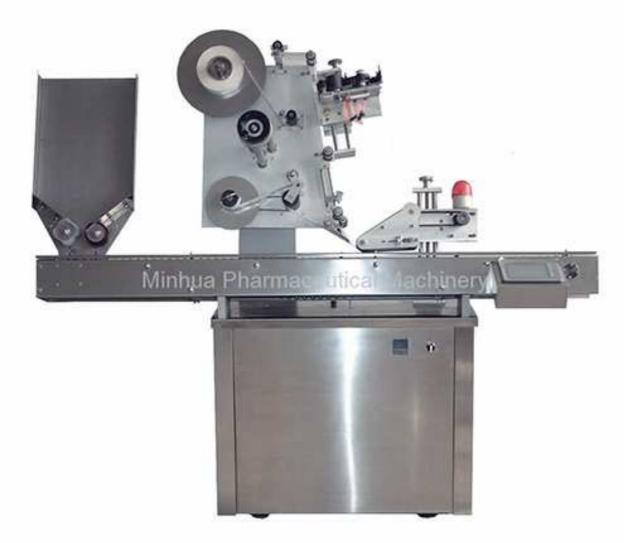

## Horizontal type self-adhesive labeling machine PWM-A

This machine is applied to label the self-adhesive label on various cylinder bottles and containers.

This machine is widely used in pharmacy, foodstuff, and beverage, cosmetic and chemical etc industries.

## Features:

- 1. PLC control, touch screen operation interface, simple and reliable.
- 2. Open frame design, easy to adjust and change the label.
- 3. Variable speed with steeples motor.
- 4. The machine is made of SUS304 stainless steel and high grade aluminum alloy anodic treatment, no pollution, easily cleaning, meet the GMP standard, and the useful time is long.
- 5. Label countdown (for precise run of set number of labels) to automatic shut off.
- 6. Stamping coding device attached.
- 7. Touch screen control system with job memory.
- 8. Full-set protecting device keep operation steady and reliable.

9. Adopts AUTONICS photoelectric system, the accuracy of identify label is very high. Stable and reliable.

10. The noise of single machine is less than 50 dB.