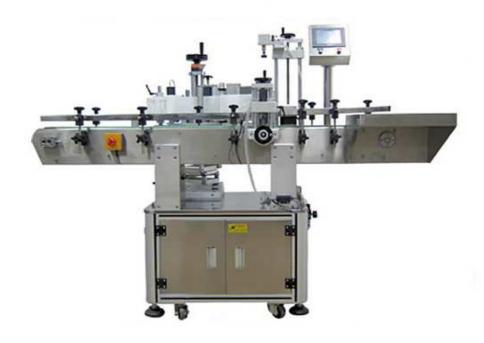

## Automatic Labeling Machine for Bottles ALM-21200

This machine is applied to label the self-adhesive label on various round bottles or containers. It has accurate positioning function, high-speed labeling front and back at the same time. This machine is widely used in pharmaceutical, foodstuff, and beverage, cosmetic, chemical and etc. industries.

## Feature:

- 1. Adopt mature PLC control system technology; make the whole machine stable and high-speed
- 2. Use touch screen control system, make operation simple, practical and efficient
- 3. Upgraded butterfly labeling station design, can be applied for conical bottle labeling
- 4. Screw adjust the suppression mechanism, high accuracy
- 5. Synchronization chain mechanism, to ensure smooth and precise calibration
- 6. Transparent sticker labeling without foam, adhesive sticker labeling without wrinkle
- 7. Widely used and multi-function with high flexibility
- 8. Spurts the code system or bar code printer is for optional.