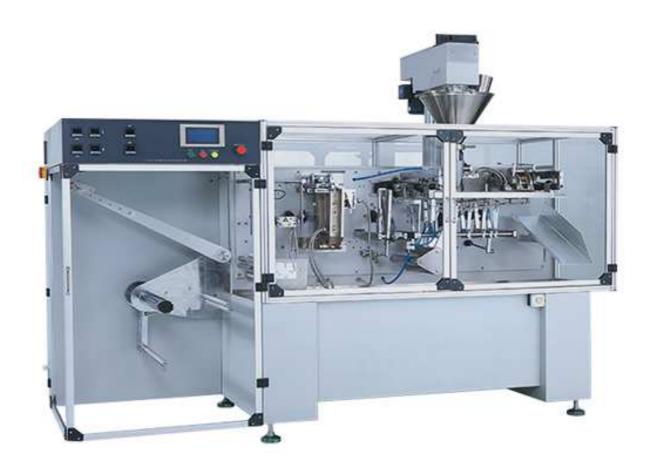

## Horizontal auto packaging machine DC-228-150

## Features:

DC-228 adopts microcomputer control (PLC) with high production rate, making pouches accurately and product measuring correctly. Filling types can be selective, such as auger filler, measuring pumps filler, piston filler, etc. which make the machine fit for various products. With different sealing types and multi-layer protection, the products can be kept for longer shelf time. Procession of packaging is visible and operation is user-friendly. Packaging size can be conveniently and quickly adjusted. With perfect design and stable running of the machine, the appearance of the pouch is neater and smoother.