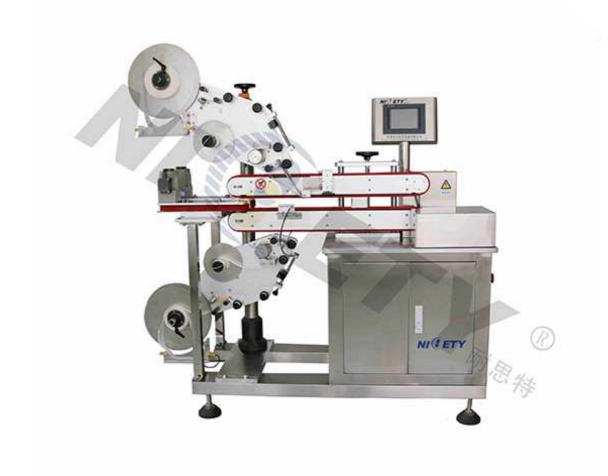

## TB-4B Both Ends Carton-Sealing Labeler (Double Label)

The equipment is used for pasting sealing label on the carton.

Label pre-feeding system makes the label feeding stable, stickup smoothly and label position precise.

Label-feeding adopt tensioning design to ensure that accurately control the length and uniformity of the label.

## **Technical Parameter:**

| Applicable boxes | The length of side should be more than 45mm and the height should be less than 110mm. |
|------------------|---------------------------------------------------------------------------------------|
| The label        | The diameter less than 40mm                                                           |
| Capacity         | 1016meter/min                                                                         |
| Power supply     | 220V/50Hz 0.6kw                                                                       |
| Air supply       | 0.6Mpa, 35-50l/min                                                                    |
| Size             | 2400×600×900mm                                                                        |
| Weight           | 280kg                                                                                 |
| Remark           | Both ends Carton-sealing label                                                        |