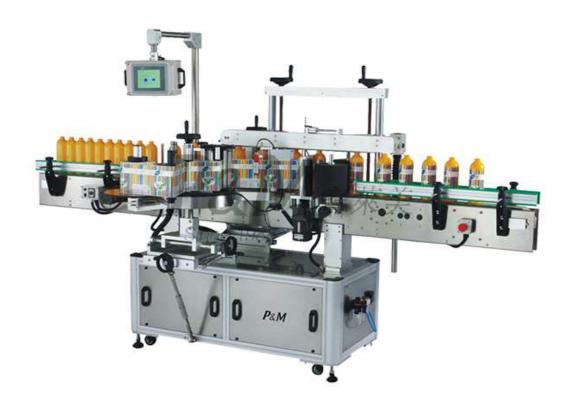

## TB-A Automatic Top Labeling Machine

## **Description:**

This machine fits for a wide range of products. One machine can basically achieve all the required of product labeling, especially for low volume, variety and changeable specifications labeling which can largely improve the labeling production efficiency and reduce equipment investment costs; it widely used in cosmetics, food, toys, daily chemical, electronics, pharmaceutical, plastics, printing and other industries, such as flat shampoo bottles, packing boxes, cosmetic flat bottles, bottle caps, plastic shell, SD-cards, batteries, flat, arc, circle face, concave, convex or other attached label.