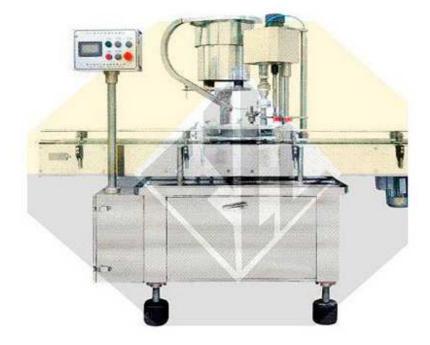

## VCX-1 Single Head Capping Machine

VCX-1 Single Head Capping Machine is used for various configuration containers, irregular containers. It can suitable for three-revolving lids and special lids. The max capping speed can reach 2500 bottles/hour.

## Features:

1. This machine has one mechanical hands, dispatches caps in high speed with no inverse cap.

2. It can be divided into scrape capping and grasp capping according to different caps.

3. Supply cap machine and mechanical hands working with synchronization, when cap tighten finished, bottle and cap relative stop.

4. Clutch separate, bottle and cap are not injured.