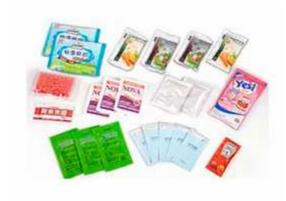

### **Packaging Product**

With auger filling system, suitable for the powder products. For example: chemical powder, flower powder etc.

# **Packaging Product Examples**