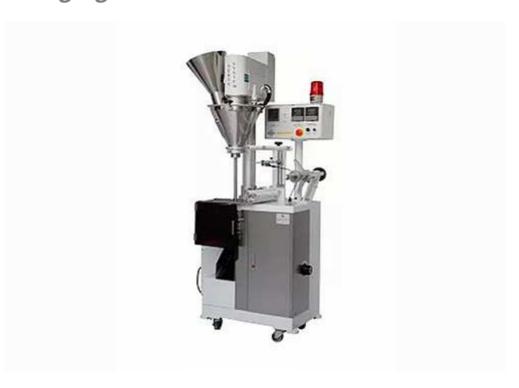

# Sachet Packaging Machine HW-1314

#### **Features**

- Equipped with a photocell made in Germany avoiding film-cutting error.
- PDI temperature controller.
- Film reel with quick release lock and minor adjustor.
- Variable packing speed adjusted by knob.
- Pouch length is adjustable within the range, no need to change the parts.
- With tear notch.
- Use "M" plate instead of traditional funnel for forming film.

# Specification

| Model              | HW-1314                                                          |
|--------------------|------------------------------------------------------------------|
| Packaging Style    | 4-side seal                                                      |
| Pouch Material     | Any Laminated Heat Sealable - Ex. PET/ALU/LDPE or PET/ALU/SURLYN |
| Maximum Film Width | 160 mm                                                           |
| Pouch Size(Length) | 50mm ~ 120mm                                                     |
| Pouch size(Width)  | 30mm~80mm                                                        |
| Capacity           | 1~30 cc                                                          |
| Operating Speed    | 60 pouch/min                                                     |
| Power Supply       | 220V single phase 50/60HZ (3 phase as an option)                 |
| Weight             | Approx. 400KG                                                    |