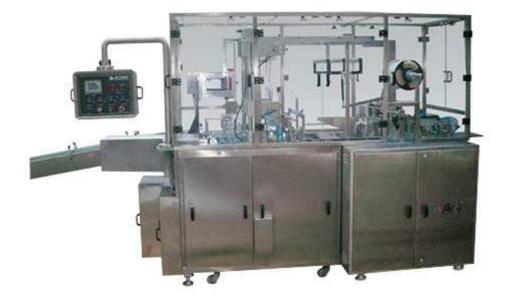

## Automatic Collating and Over Wrapping Machine Jet COWR H

## **Features and Advantages**

- Replacement of Manual Labour .Means more cleaner and hygienic packaging
- Replacement of PVC and other non biodegradable films like PVC with BOPP film
- No wastage of the packaging material
- Direct online packaging from cartoning machine.
- High speed consistent operation

| Total<br>Power | Speed                                       | Product      | Air<br>Consumption | Dimensions of Machine            |
|----------------|---------------------------------------------|--------------|--------------------|----------------------------------|
| 3 kW           | Up To 18 pack /min depending on the cartons | Carton/ Soap | 8 CFM/6-7<br>kg    | 2050(L) x 2450(W) x<br>1700mm(H) |